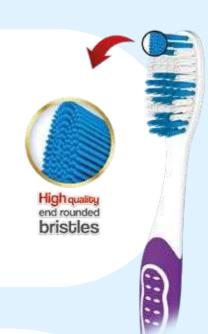

# Turbo White Technology

The first group of the "CONFIDENT" oral care products includes toothbrushes with specially-designed nylon-based filaments in which the "end-rounded" quality has been improved effectively and in addition the water absorption factor has been decreased by %20 which leads to a better stiffness bristles during brushing.

The exclusive symbol of "Turbo White" represents the nylon-based toothbrushes produced by the company.