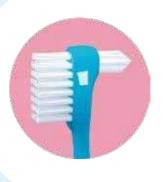

# CT-Bristles Technology

Traditionally nylon-based filaments have been used in all kinds of toothbrushes throughout the world for a nylon-based filament, the head of the filament is at most %20 thinner than the base.

On the other hand, CT-Bristles which were developed with a new technology in Japan, are up to %95 thinner at the head than at the base.

With these super-slim bristles, the possibility of penetration into the dense interdental space is easily provided and any mass, plaque and residual food can be perfectly cleaned from the teeth surfaces. The benefits of CT-Bristles are:

- Lighter weight which causes less pressure on the tooth enamel while massaging the gums.
- More surface clearance due to the higher number of bristles.
- Less water absorption (stronger filament's strength)
- Better bend recovery
- Unique color variation