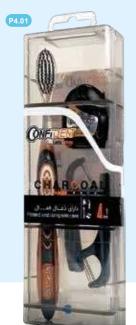

#### Natural whitener

- The first activated carbon toothbrush in Iran
- Super-slim bristles with 20 times less thickness
- Activated carbon (charcoal) with high absorption power to clean teeth cavities and interdental spaces
- Natural teeth whitener

Softness scale: S

Filament types: With CT-Bristle

**Confident** Golden Charcoal