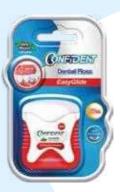

# **Easy Glide**

F1.01

- Antibacterial and anti-decay dental floss
- Thin thread for easy access to dense interdental space
- With waxed floss for better movement between teeth
- Made from very strong material which does not shred when using