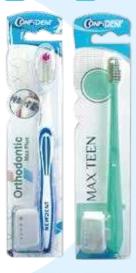

#### **Orthodontics**

- Suitable toothbrush for orthodontics teeth
- Ergonomic and anti-slip handle design
- With teeth polisher
- With tongue cleaning pad to clean the tongue surface from all kind of bacteria
- A circular pattern for bristles for a 360- degree coverage on the teeth
- With antibacterial cap with "replacement time indicator"
  - Max Teen: Special orthodontic toothbrush
- suitable for teenagers and people with small jaws, with soft and medium mixed filaments, medium filament to clean more bridges

Softness scale:

Filament types: CT-Br

Confident

**Max Plus** 

**Confident** 

Max Teen