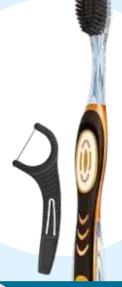

#### Natural whitener

- The first activated carbon toothbrush in Iran
- Super-slim bristles with 20 times less thickness
- Activated carbon (charcoal) with high absorption power to clean teeth cavities and interdental spaces
- Natural teeth whitener

Softness scale: S

Filament types: With CT-Bristle

**Confident** Golden Charcoal