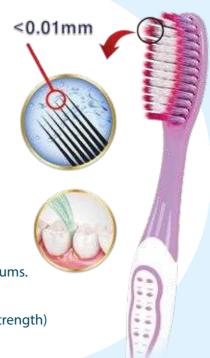

# CT-Bristles Technology

Traditionally nylon-based filaments have been used in all kinds of toothbrushes throughout the world for a nylon-based filament, the head of the filament is at most %20 thinner than the base.

On the other hand, CT-Bristles which were developed with a new technology in Japan, are up to %95 thinner at the head than at the base.

With these super-slim bristles, the possibility of penetration into the dense interdental space is easily provided and any mass, plaque and residual food can be perfectly cleaned from the teeth surfaces. The benefits of CT-Bristles are:

- Lighter weight which causes less pressure on the tooth enamel while massaging the gums.
- More surface clearance due to the higher number of bristles.
- Less water absorption (stronger filament's strength)
- Better bend recovery
- Unique color variation