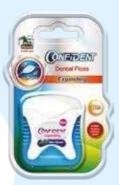

# **Expanding**

- Expanding floss suitable for different kinds of interdental spaces
- Highly resistance against breaking
- With waxed floss for better movement. between teeth
- Available in two types 30 and 50 meters