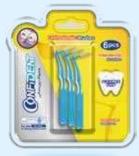

## Implant toothbrushes

- Clean the spot where implants meet the gums
- Remove more dental plagues and reduce inflammation gum
- With thin and small head for easy access to difficult spaces
- More cleaning of the gums and teeth and more plaque removal

**Angled Implant** 

Confident Unique Implant

#### For orthodontic teeth

 Suitable for people who have had orthodontics, implant or gum surgery

 With the best material including Tinex 6.12 DUPONT brand, german wire

 Four different sizes according to your needs with the latest technology in the world