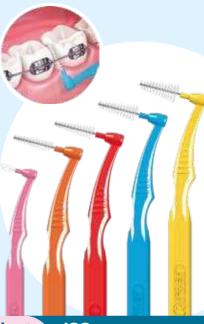

## Implant toothbrushes

- Clean the spot where implants meet the gums
- Remove more dental plagues and reduce inflammation gum
- With thin and small head for easy access to difficult spaces
- More cleaning of the gums and teeth and more plaque removal

**Angled Implant** 

Confident Unique Implant

#### For orthodontic teeth

 Suitable for people who have had orthodontics, implant or gum surgery

 With the best material including Tinex 6.12 DUPONT brand, german wire

 Four different sizes according to your needs with the latest technology in the world