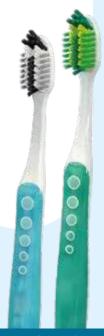

# Turbo White Technology

The first group of the "CONFIDENT" oral care products includes toothbrushes with specially-designed nylon-based filaments in which the "end-rounded" quality has been improved effectively and in addition the water absorption factor has been decreased by %20 which leads to a better stiffness bristles during brushing.

The exclusive symbol of "Turbo White" represents the nylon-based toothbrushes produced by the company.

# CT-Bristles Technology

Traditionally nylon-based filaments have been used in all kinds of toothbrushes throughout the world for a nylon-based filament, the head of the filament is at most %20 thinner than the base.

On the other hand, CT-Bristles which were developed with a new technology in Japan, are up to %95 thinner at the head than at the base.

With these super-slim bristles, the possibility of penetration into the dense interdental space is easily provided and any mass, plaque and residual food can be perfectly cleaned from the teeth surfaces. The benefits of CT-Bristles are:

- Lighter weight which causes less pressure on the tooth enamel while massaging the gums.
- More surface clearance due to the higher number of bristles.
- Less water absorption (stronger filament's strength)
- Better bend recovery
- Unique color variation