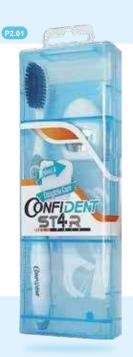

## Anti-plaque

- Ergonomic and anti-slip handle design
- With tongue cleaning pad to clean the tongue surfaces from all kind of bacteria
- A circular pattern for bristles for a 360 degree coverage on the teeth
- With teeth polisher
- With antibacterial cap with "replacement time indicator"

Softness scale:

Filament types: CT-Bri

Sport pack

Confident

**Prime** 

Travel pearl

Promo pack

C2.02